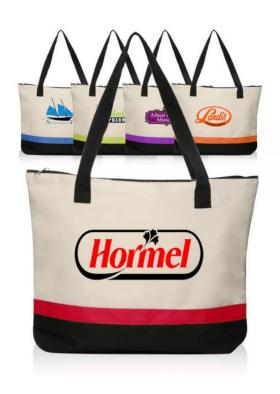

### Size:

17"W x 13"H x 3"D

## **Imprint Area:**

Front: 9" W x 5" H

#### **Available Colors:**

Royal blue, Lime Green, Orange, Red. All with a Black back, bottom and straps

#### **Features:**

- 600D Polyester Construction
  - Carry Straps 27" x 1.25"
    - Zippered Top Closure
- Inner Zippered Pocket 6"W x 4"H