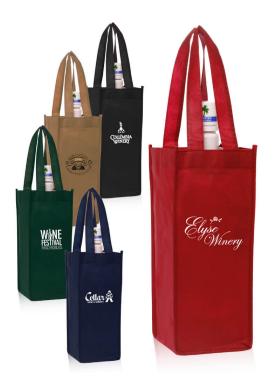

# 42211 1 BOTTLE WINE TOTE

Non woven Polypropylene

SKU: 42211 Categories: <u>Drinkware</u>, <u>Tote Bags</u>, <u>Wine</u> <u>Totes</u>

#### Size:

5"W x 12"H x5.15"D

#### **Available Colors:**

Black, Burgundy, Khaki, Navy Blue

#### **Features:**

- Holds 1 wine bottle
- 80 gsm polypropylene construction
  - Carry straps