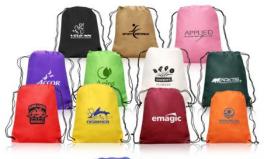

### 41412 NON WOVEN DRAWSTRING BACK PACK

80gsm Non Woven Polypro

**SKU:** 41412

Categories: Drawstring Backpacks,

**Recyclable Products** 

Tags: Backpack, Drawstring, Non-Woven

#### **Available Colors:**

Black, Royal Blue, Navy Blue, Burgundy, Purple, Lime Green, Forest Green, Orange, Red, Pink, Yellow, White,

#### **Features:**

- Drawstring Closure
- Reinforced corners