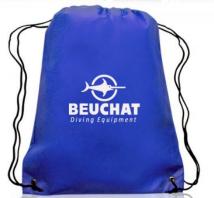

### 41412 NON WOVEN DRAWSTRING BACK PACK

80gsm Non Woven Polypro

**SKU:** 41412

Categories: Drawstring Backpacks,

**Recyclable Products** 

Tags: Backpack, Drawstring, Non-Woven

#### Size:

14"W x 17"H

## **Imprint Area:**

9" W x 10" H

#### **Features:**

- Drawstring Closure
- Reinforced corners