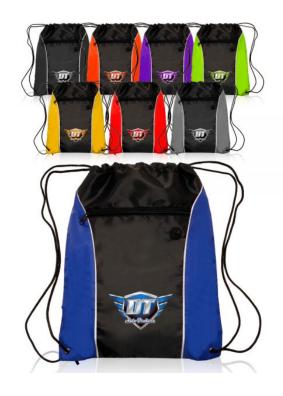

## Size:

14"W x 17"H

## **Imprint Area:**

4 ½" W x 6" H

### **Available Colors:**

All Bags have a front black imprint pocket.

Accent colors: Black, Royal Blue, Lime Green, Orange, Purple, Red, Yellow, Grey

#### **Features:**

- Drawstring Closure
- Zippered Front Pocket
  - Ear Bud Slot
  - Reinforced eyelets