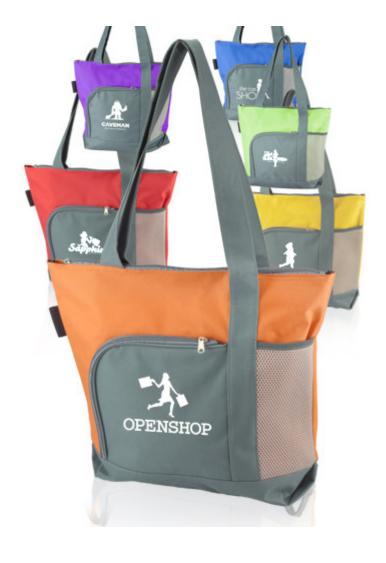

#### Size:

16"W x 14"H x 4.5"D

## **Imprint Area:**

Front: 5" W x 5" H

Back: 9"W x 8"H

#### **Available Colors:**

Body: Black, Blue, Red, Lime, Yellow, Orange, Purple. Grey Pocket on all Totes

#### **Features:**

- Carry Straps
- 600 D Polyester Construction
  - Zippered Top Closure
  - Front Zippered Pocket
    - Mesh Pocket
    - Outside Pen Loop