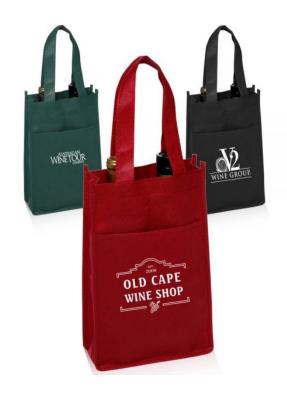

#### Size:

7"W x 11"H x 3"D

#### **Available Colors:**

Black, Burgundy

#### **Features:**

- Holds 2 wine bottles
- 80 gsm polypropylene construction
  - Carry straps
  - Outside Front Pocket